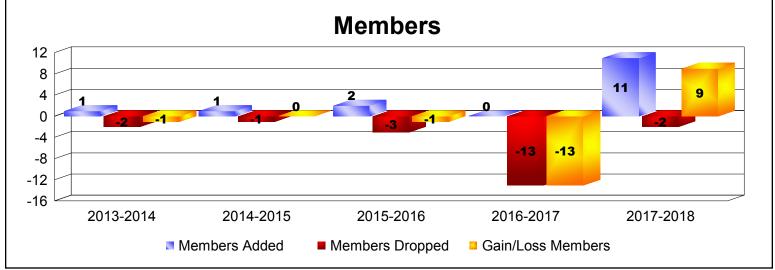

| Year      | New<br>Clubs | Dropped<br>Clubs | Gain/<br>Loss<br>Clubs | New<br>Members | Charter<br>Members | Reinstate<br>Members | Transfer<br>Members | Total<br>Member<br>Added | Total<br>Members<br>Dropped | Gain/<br>Loss<br>Members |
|-----------|--------------|------------------|------------------------|----------------|--------------------|----------------------|---------------------|--------------------------|-----------------------------|--------------------------|
| 2013-2014 | 0            | 0                | 0                      | 0              | 0                  | 0                    | 1                   | 1                        | -2                          | -1                       |
| 2014-2015 | 0            | 0                | 0                      | 1              | 0                  | 0                    | 0                   | 1                        | -1                          | 0                        |
| 2015-2016 | 0            | 0                | 0                      | 2              | 0                  | 0                    | 0                   | 2                        | -3                          | -1                       |
| 2016-2017 | 0            | -1               | -1                     | 0              | 0                  | 0                    | 0                   | 0                        | -13                         | -13                      |
| 2017-2018 | 0            | 0                | 0                      | 2              | 1                  | 8                    | 0                   | 11                       | -2                          | 9                        |
| Average   | 0            | 0                | 0                      | 1              | 0                  | 2                    | 0                   | 3                        | -4                          | -1                       |