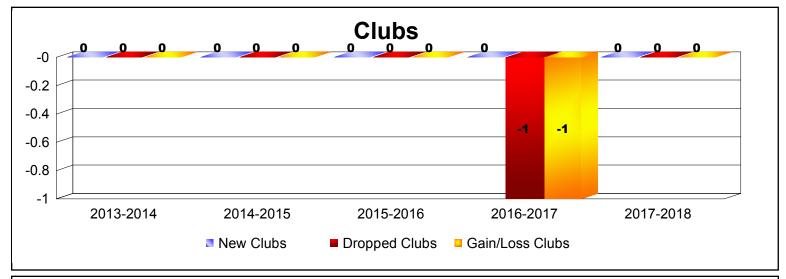

MBR0065 Page 3 of 5 8/27/2018 9:26:22AM

| Year      | New<br>Clubs | Dropped<br>Clubs | Gain/<br>Loss<br>Clubs | New<br>Members | Charter<br>Members | Reinstate<br>Members | Transfer<br>Members | Total<br>Member<br>Added | Total<br>Members<br>Dropped | Gain/<br>Loss<br>Members |
|-----------|--------------|------------------|------------------------|----------------|--------------------|----------------------|---------------------|--------------------------|-----------------------------|--------------------------|
| 2013-2014 | 0            | 0                | 0                      | 21             | 0                  | 0                    | 0                   | 21                       | -33                         | -12                      |
| 2014-2015 | 0            | 0                | 0                      | 22             | 0                  | 1                    | 2                   | 25                       | -39                         | -14                      |
| 2015-2016 | 0            | 0                | 0                      | 16             | 0                  | 0                    | 2                   | 18                       | -24                         | -6                       |
| 2016-2017 | 0            | -1               | -1                     | 19             | 0                  | 1                    | 0                   | 20                       | -18                         | 2                        |
| 2017-2018 | 0            | 0                | 0                      | 21             | 0                  | 0                    | 2                   | 23                       | -17                         | 6                        |
| Average   | 0            | 0                | 0                      | 20             | 0                  | 0                    | 1                   | 21                       | -26                         | -5                       |