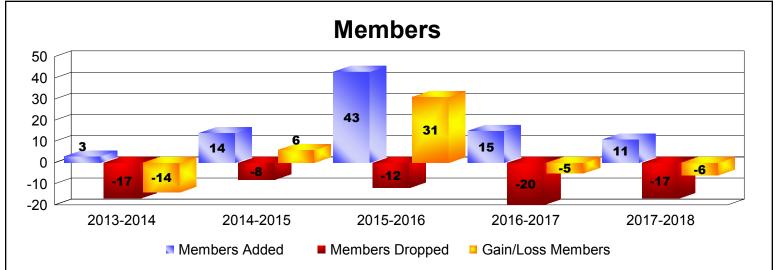

MBR0065 Page 4 of 5 8/27/2018 9:26:22AM

| Year      | New<br>Clubs | Dropped<br>Clubs | Gain/<br>Loss<br>Clubs | New<br>Members | Charter<br>Members | Reinstate<br>Members | Transfer<br>Members | Total<br>Member<br>Added | Total<br>Members<br>Dropped | Gain/<br>Loss<br>Members |
|-----------|--------------|------------------|------------------------|----------------|--------------------|----------------------|---------------------|--------------------------|-----------------------------|--------------------------|
| 2013-2014 | 0            | 0                | 0                      | 3              | 0                  | 0                    | 0                   | 3                        | -17                         | -14                      |
| 2014-2015 | 0            | 0                | 0                      | 11             | 0                  | 2                    | 1                   | 14                       | -8                          | 6                        |
| 2015-2016 | 1            | 0                | 1                      | 20             | 23                 | 0                    | 0                   | 43                       | -12                         | 31                       |
| 2016-2017 | 0            | 0                | 0                      | 10             | 2                  | 1                    | 2                   | 15                       | -20                         | -5                       |
| 2017-2018 | 0            | 0                | 0                      | 10             | 0                  | 0                    | 1                   | 11                       | -17                         | -6                       |
| Average   | 0            | 0                | 0                      | 11             | 5                  | 1                    | 1                   | 17                       | -15                         | 2                        |