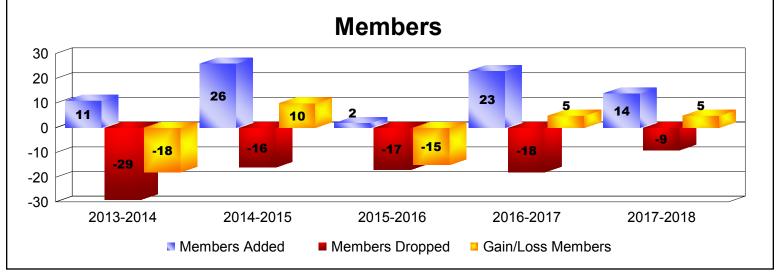

| Year      | New<br>Clubs | Dropped<br>Clubs | Gain/<br>Loss<br>Clubs | New<br>Members | Charter<br>Members | Reinstate<br>Members | Transfer<br>Members | Total<br>Member<br>Added | Total<br>Members<br>Dropped | Gain/<br>Loss<br>Members |
|-----------|--------------|------------------|------------------------|----------------|--------------------|----------------------|---------------------|--------------------------|-----------------------------|--------------------------|
| 2013-2014 | 0            | -1               | -1                     | 10             | 0                  | 0                    | 1                   | 11                       | -29                         | -18                      |
| 2014-2015 | 0            | 0                | 0                      | 25             | 0                  | 0                    | 1                   | 26                       | -16                         | 10                       |
| 2015-2016 | 0            | 0                | 0                      | 1              | 0                  | 1                    | 0                   | 2                        | -17                         | -15                      |
| 2016-2017 | 0            | 0                | 0                      | 22             | 0                  | 0                    | 1                   | 23                       | -18                         | 5                        |
| 2017-2018 | 0            | 0                | 0                      | 13             | 0                  | 0                    | 1                   | 14                       | -9                          | 5                        |
| Average   | 0            | 0                | 0                      | 14             | 0                  | 0                    | 1                   | 15                       | -18                         | -3                       |