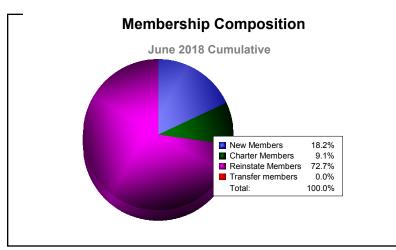

| -3                          | -1                       |
| 2016-2017 | 0            | -1               | -1                     | 0              | 0                  | 0                    | 0                   | 0                        | -13                         | -13                      |
| 2017-2018 | 0            | 0                | 0                      | 2              | 1                  | 8                    | 0                   | 11                       | -2                          | 9                        |
| Average   | 0            | 0                | 0                      | 1              | 0                  | 2                    | 0                   | 3                        | -4                          | -1                       |









MBR0065 Page 1 of 5 8/27/2018 9:26:22AM

| Year      | New<br>Clubs | Dropped<br>Clubs | Gain/<br>Loss<br>Clubs | New<br>Members | Charter<br>Members | Reinstate<br>Members | Transfer<br>Members | Total<br>Member<br>Added | Total<br>Members<br>Dropped | Gain/<br>Loss<br>Members |
|-----------|--------------|------------------|------------------------|----------------|--------------------|----------------------|---------------------|--------------------------|-----------------------------|--------------------------|
| 2013-2014 | 0            | 0                | 0                      | 8              | 0                  | 0                    | 0                   | 8                        | -2                          | 6                        |
| 2014-2015 | 0            | 0