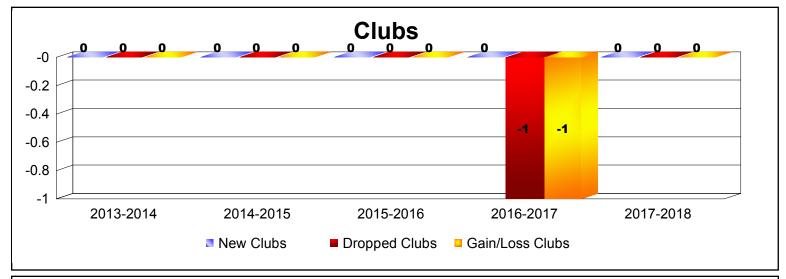

| Year      | New<br>Clubs | Dropped<br>Clubs | Gain/<br>Loss<br>Clubs | New<br>Members | Charter<br>Members | Reinstate<br>Members | Transfer<br>Members | Total<br>Member<br>Added | Total<br>Members<br>Dropped | Gain/<br>Loss<br>Members |
|-----------|--------------|------------------|------------------------|----------------|--------------------|----------------------|---------------------|--------------------------|-----------------------------|--------------------------|
| 2013-2014 | 0            | 0                | 0                      | 0              | 0                  | 0                    | 1                   | 1                        | -2                          | -1                       |
| 2014-2015 | 0            | 0                | 0                      | 1              | 0                  | 0                    | 0                   | 1                        | -1                          | 0                        |
| 2015-2016 | 0            | 0                | 0                      | 2              | 0                  | 0                    | 0                   | 2                        | -3                          | -1                       |
| 2016-2017 | 0            | -1               | -1                     | 0              | 0                  | 0                    | 0                   | 0                        | -13                         | -13                      |
| 2017-2018 | 0            | 0                | 0                      | 2              | 1                  | 8                    | 0                   | 11                       | -2                          | 9                        |
| Average   | 0            | 0                | 0                      | 1              | 0                  | 2                    | 0                   | 3                        | -4                          | -1                       |