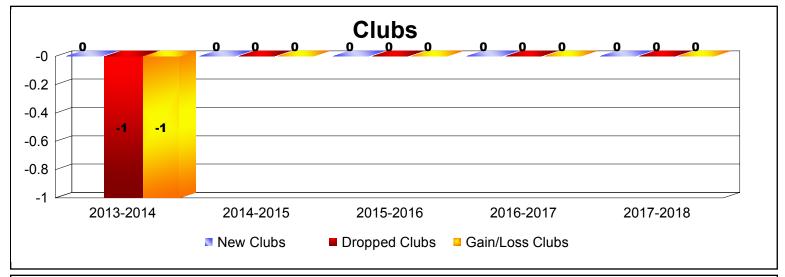

| Year      | New<br>Clubs | Dropped<br>Clubs | Gain/<br>Loss<br>Clubs | New<br>Members | Charter<br>Members | Reinstate<br>Members | Transfer<br>Members | Total<br>Member<br>Added | Total<br>Members<br>Dropped | Gain/<br>Loss<br>Members |
|-----------|--------------|------------------|------------------------|----------------|--------------------|----------------------|---------------------|--------------------------|-----------------------------|--------------------------|
| 2013-2014 | 0            | 0                | 0                      | 0              | 0                  | 0                    | 1                   | 1                        | -2                          | -1                       |
| 2014-2015 | 0            | 0                | 0                      | 1              | 0                  | 0                    | 0                   | 1                        | -1                          | 0                        |
| 2015-2016 | 0            | 0                | 0                      | 2              | 0                  | 0                    | 0                   | 2                        | -3                          | -1                       |
| 2016-2017 | 0            | -1               | -1                     | 0              | 0                  | 0                    | 0                   | 0                        | -13                         | -13                      |
| 2017-2018 | 0            | 0                | 0                      | 2              | 1                  | 8                    | 0                   | 11                       | -2                          | 9                        |
| Average   | 0            | 0                | 0                      | 1              | 0                  | 2                    | 0                   | 3                        | -4                          | -1                       |