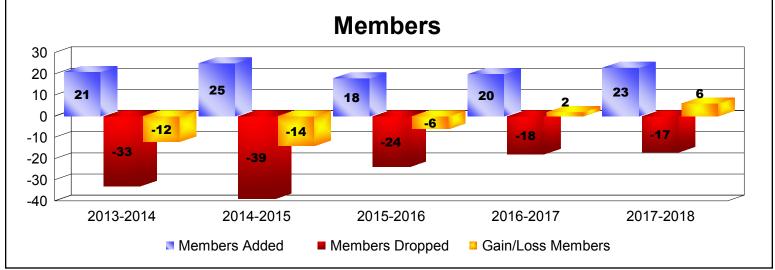

MBR0065 Page 3 of 5 8/27/2018 9:26:22AM

| Year      | New<br>Clubs | Dropped<br>Clubs | Gain/<br>Loss<br>Clubs | New<br>Members | Charter<br>Members | Reinstate<br>Members | Transfer<br>Members | Total<br>Member<br>Added | Total<br>Members<br>Dropped | Gain/<br>Loss<br>Members |
|-----------|--------------|------------------|------------------------|----------------|--------------------|----------------------|---------------------|--------------------------|-----------------------------|--------------------------|
| 2013-2014 | 0            | 0                | 0                      | 21             | 0                  | 0                    | 0                   | 21                       | -33                         | -12                      |
| 2014-2015 | 0            | 0                | 0                      | 22             | 0                  | 1                    | 2                   | 25                       | -39                         | -14                      |
| 2015-2016 | 0            | 0                | 0                      | 16             | 0                  | 0                    | 2                   | 18                       | -24                         | -6                       |
| 2016-2017 | 0            | -1               | -1                     | 19             | 0                  | 1                    | 0                   | 20                       | -18                         | 2                        |
| 2017-2018 | 0            | 0                | 0                      | 21             | 0                  | 0                    | 2                   | 23                       | -17                         | 6                        |
| Average   | 0            | 0                | 0                      | 20             | 0                  | 0                    | 1                   | 21                       | -26                         | -5                       |