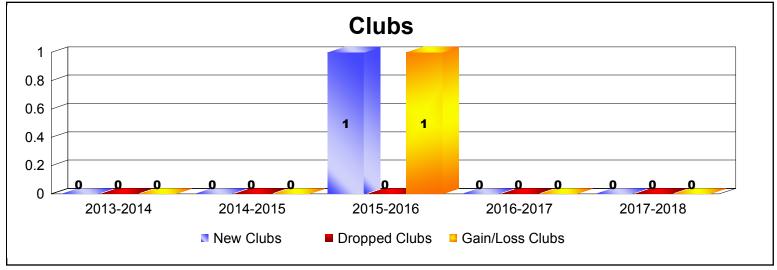

MBR0065 Page 4 of 5 8/27/2018 9:26:22AM

| Year      | New<br>Clubs | Dropped<br>Clubs | Gain/<br>Loss<br>Clubs | New<br>Members | Charter<br>Members | Reinstate<br>Members | Transfer<br>Members | Total<br>Member<br>Added | Total<br>Members<br>Dropped | Gain/<br>Loss<br>Members |
|-----------|--------------|------------------|------------------------|----------------|--------------------|----------------------|---------------------|--------------------------|-----------------------------|--------------------------|
| 2013-2014 | 0            | 0                | 0                      | 3              | 0                  | 0                    | 0                   | 3                        | -17                         | -14                      |
| 2014-2015 | 0            | 0                | 0                      | 11             | 0                  | 2                    | 1                   | 14                       | -8                          | 6                        |
| 2015-2016 | 1            | 0                | 1                      | 20             | 23                 | 0                    | 0                   | 43                       | -12                         | 31                       |
| 2016-2017 | 0            | 0                | 0                      | 10             | 2                  | 1                    | 2                   | 15                       | -20                         | -5                       |
| 2017-2018 | 0            | 0                | 0                      | 10             | 0                  | 0                    | 1                   | 11                       | -17                         | -6                       |
| Average   | 0            | 0                | 0                      | 11             | 5                  | 1                    | 1                   | 17                       | -15                         | 2                        |