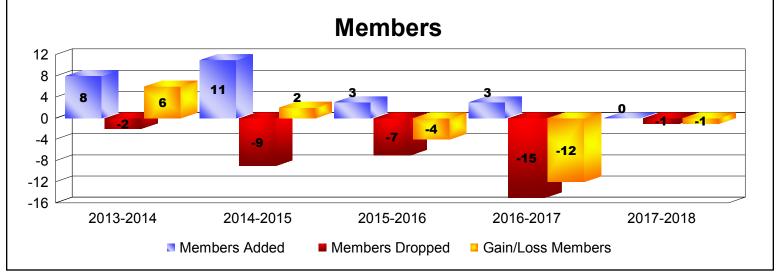

MBR0065 Page 1 of 5 8/27/2018 9:26:22AM

| Year      | New<br>Clubs | Dropped<br>Clubs | Gain/<br>Loss<br>Clubs | New<br>Members | Charter<br>Members | Reinstate<br>Members | Transfer<br>Members | Total<br>Member<br>Added | Total<br>Members<br>Dropped | Gain/<br>Loss<br>Members |
|-----------|--------------|------------------|------------------------|----------------|--------------------|----------------------|---------------------|--------------------------|-----------------------------|--------------------------|
| 2013-2014 | 0            | 0                | 0                      | 8              | 0                  | 0                    | 0                   | 8                        | -2                          | 6                        |
| 2014-2015 | 0            | 0                | 0                      | 10             | 0                  | 0                    | 1                   | 11                       | -9                          | 2                        |
| 2015-2016 | 0            | 0                | 0                      | 2              | 1                  | 0                    | 0                   | 3                        | -7                          | -4                       |
| 2016-2017 | 0            | 0                | 0                      | 3              | 0                  | 0                    | 0                   | 3                        | -15                         | -12                      |
| 2017-2018 | 0            | 0                | 0                      | 0              | 0                  | 0                    | 0                   | 0                        | -1                          | -1                       |
| Average   | 0            | 0                | 0                      | 5              | 0                  | 0                    | 0                   | 5                        | -7                          | -2                       |